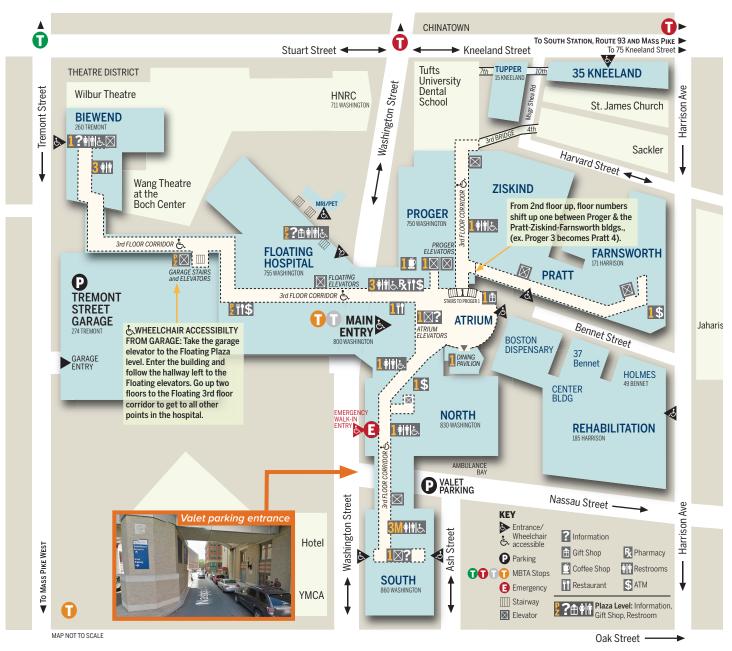

## Nephrology Clinic Shuttle Service is now available to our patients.

The shuttle can be picked up at the Tufts Medical Center Valet Service area located at 860 Washington Street (alcove between the Emergency Room entrance and the South Building entrance). See the map below for location.